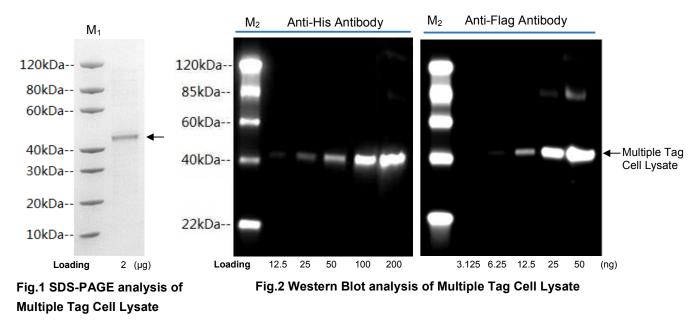

## SDS-PAGE & Western Blot Analysis:

## The SDS-PAGE was run on 4%~20% gradient gel, followed by Coomassie Blue staining

Protein Marker  $M_1$ : GenScript, Cat. No. M00516 Protein Marker  $M_2$ : GenScript, Cat. No. MM0908 Anti-His Antibody: GenScript, Cat. No. A00186 Anti-Flag Antibody: GenScript, Cat. No. A00170