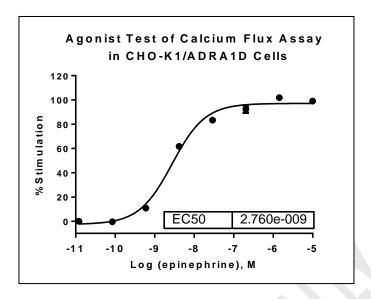

Test ItemSpecificationResultMycoplasmaNegative\*Negative\*Cell viability>90%95%Function assayCalcium Flux assay $EC_{50}=2.760\times10^{-9}$  M

<sup>\*</sup> The mycoplasma test was performed with MycoAlert™ PLUS Mycoplasma Detection Kit of Lonza.

# **Appendix**

Calcium Flux assay

Epinephrine induced concentration-dependent stimulation of intracellular calcium mobilization in CHO-K1/ADRA1D cells,  $EC_{50} = 2.760 \times 10^{-9} M$ .