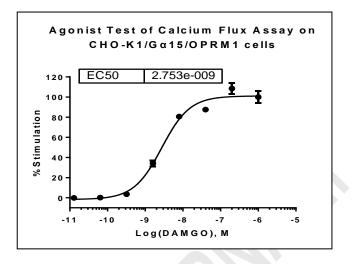

| Test Item      | Specification      | Result                                      |
|----------------|--------------------|---------------------------------------------|
| Mycoplasma     | Negative*          | Negative*                                   |
| Cell viability | >90%               | 97.62%                                      |
| Function assay | Calcium Flux assay | EC <sub>50</sub> = 2.753X10 <sup>-9</sup> M |

## Appendix

1. Calcium Flux assay

DAMGO induced concentration-dependent stimulation response of intracellular calcium mobilization in CHO-K1/G $\alpha$ 15/OPRM1 cells. EC<sub>50</sub>= 2.753X10<sup>-9</sup> M